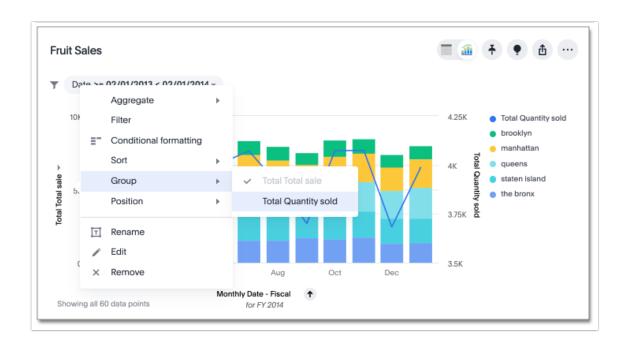

You can enable shared y-axes for the two measures. To enable shared y-axes, select the dropdown menu icon next to one of the y-axis labels, choose **Group**, and select the unchecked measure.