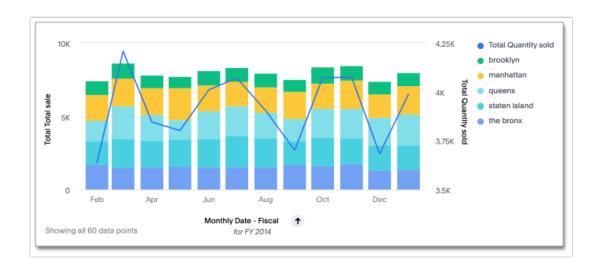

## Line Stacked Column Charts

Alchemer Dashboard is currently waitlist only. Visit this page to learn more about Dashboard or join the waitlist!

The line stacked column chart is similar to the line column chart, except that it divides its columns with an attribute in the legend. The line stacked column chart combines stacked column and line charts. There are two y-axes, one for each measure.