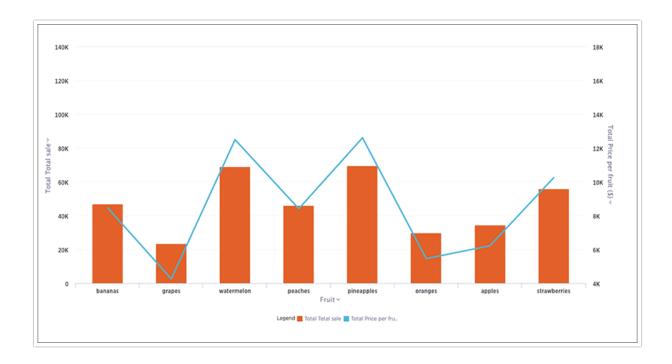

## Line Column Charts

Alchemer Dashboard is currently waitlist only. Visit this page to learn more about Dashboard or join the waitlist!

The line column chart combines the column and line charts. Your search needs at least one attribute and two measures to be represented as a line column chart.

## Understand line column charts

Line column charts display one measure as a column chart and the other as a line chart. Each of these measures has its own y-axis.

You can enable shared y-axes for the two measures. To enable shared y-axes, select the dropdown menu icon next to one of the y-axis labels, choose **Group**, and select the unchecked measure.