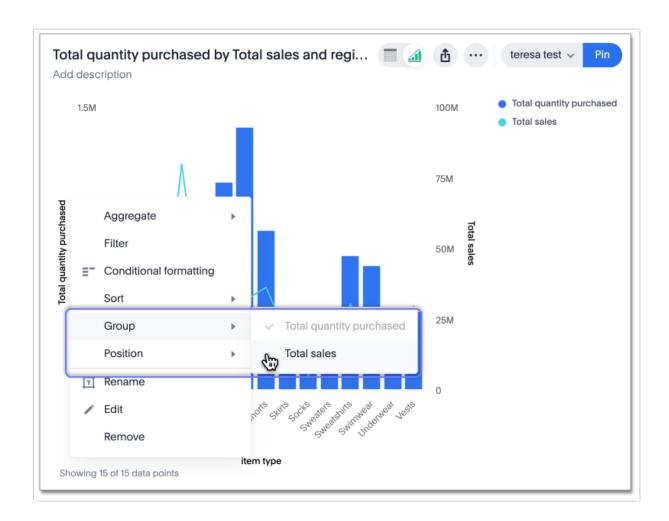

## Understand line column charts

Line column charts display one measure as a column chart and the other as a line chart. Each of these measures has its own y-axis.

You can enable shared y-axes for the two measures. To enable shared y-axes, select the dropdown menu icon next to one of the y-axis labels, choose **Group**, and select the unchecked measure.

Dropdown menu icon