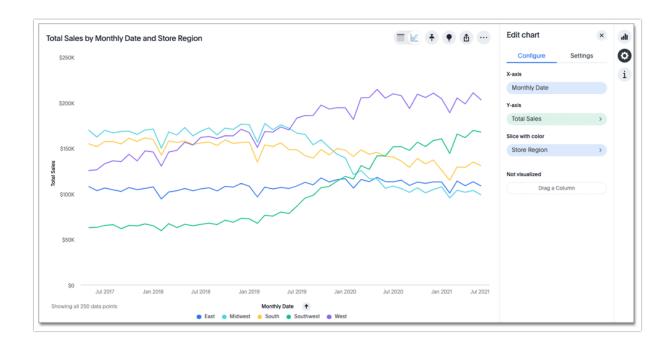

Line charts displays your data as a series of data points connected by straight line segments. The measurement points are ordered by the x-axis value.

Your search needs at least one attribute and one measure to be represented as a line chart. If your search has multiple attributes, you can slice with color to sort by the second attribute.