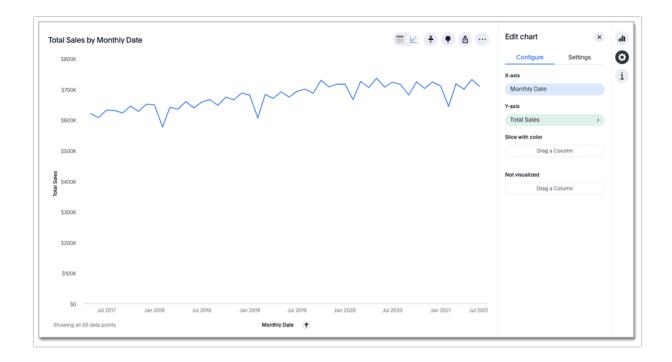

## **Line Charts**

Alchemer Dashboard is currently waitlist only. Visit this page to learn more about Dashboard or join the waitlist!

Like the column chart, the line chart is one of Alchemer Dashboard's simplest, yet most versatile chart type. More often than not the line chart will be chosen as your default chart type.

Line charts displays your data as a series of data points connected by straight line segments. The measurement points are ordered by the x-axis value.

Your search needs at least one attribute and one measure to be represented as a line chart. If your search has multiple attributes, you can slice with color to sort by the second attribute.