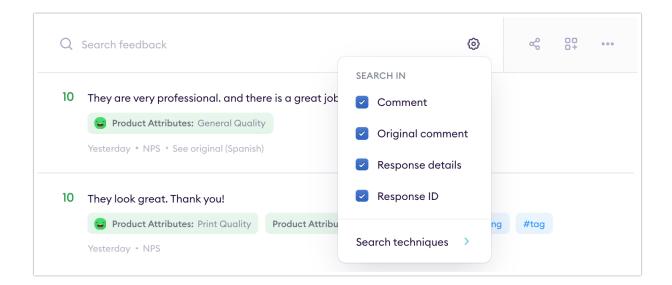

Clicking the gear icon in the search bar will allow you to narrow down exactly where you want to search.

If you click 'Search techniques' you can see a full list of techniques that allow you to combine queries, or exclude specific search responses. You can also find them below: