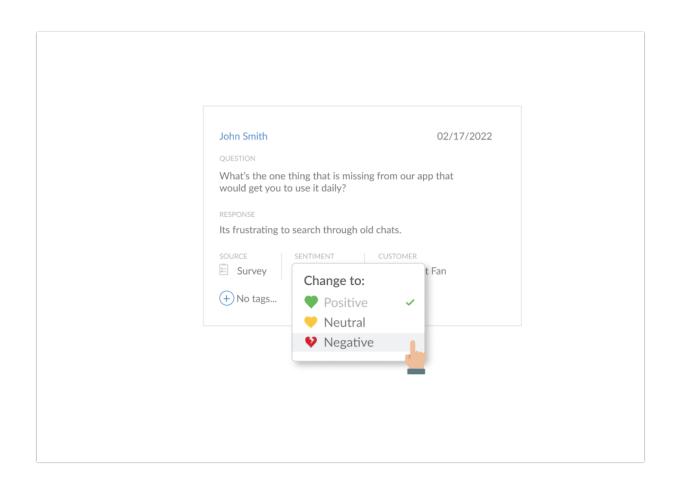

## Sentiment Adjustment

Alchemer Digital's automatic sentiment analysis is based on machine learning. Like us humans, it's not always perfect, and you may occasionally notice an incorrect attribution of sentiment attached to feedback on your Insights page. While this value was previously fixed and could not be adjusted, we've now added the capability to manually adjust sentiment scores on the fly.