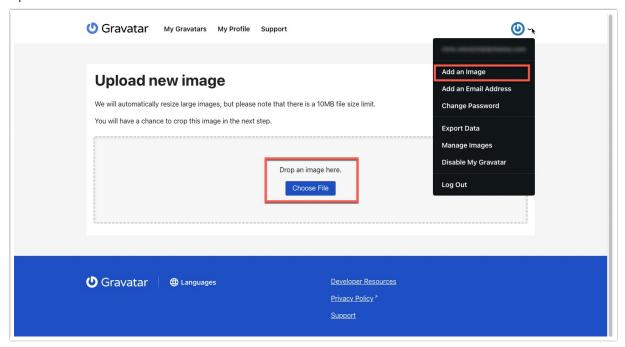

- 1. To begin, create an account or sign into your Gravatar account. Make sure to use the same email address for both your Alchemer account and your Gravatar account.
- 2. Once you log in to your Gravatar account, add a profile image if you do not already have one uploaded.