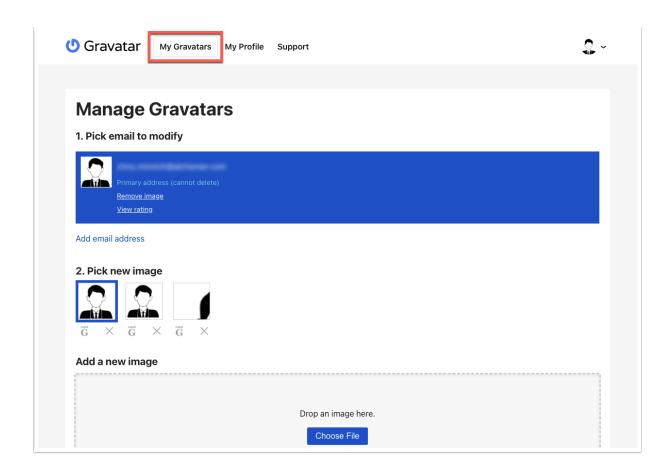

**3.** After a few minutes, the image you selected will automatically populate as your profile picture within Alchemer.

**4.** You can edit your profile image at any time in the "My Gravatars" tab. It may take a few minutes for the changes to take affect.