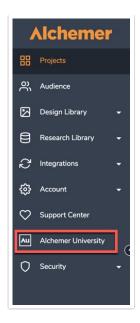

#### Accessing AU University within the Application

To access AU University from within application, select AU **University** from the *Left hand Navigation Menu* when using the *Enterprise Experience Theme:* 