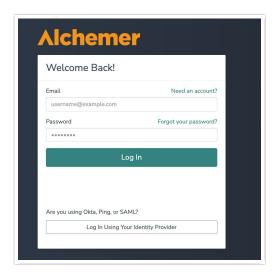

## **Example 2** Leading Practices and FAQs

Want to see how to take projects from good to great? Check out our Leading Practice & FAQ Home Page!

You can access the Alchemer login page at https://app.alchemer.com/login/. You will log in with the email address/password combination that you signed up with. We recommend bookmarking this link for easy access down the road.

You can also log in via the Alchemer homepage by clicking the Login button in the upper right. Don't remember your password? Click the Forgot your password link and provide your email to receive a password reset link in your inbox.