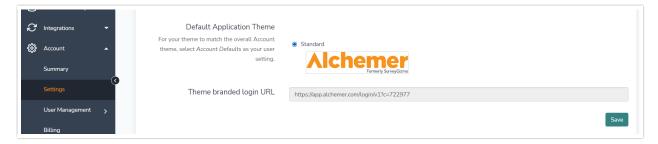

## Customize Application Look & Feel

To set your preferred theme, go to Account > Settings. Here you can see the default, Standard Theme or apply Custom Branding:

## Theme branded login URL

If you are applying Custom Branding to your Alchemer account, the **Theme branded login URL** will need to be used by all users logging into your Alchemer account. Using this link will present users with a login page that has custom branded theme you design below and ensure that users see the customized branding in the application.