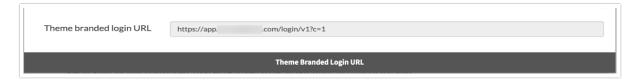

## Theme branded login URL

If you are applying Custom Branding to your Alchemer account, the **Theme branded login URL** will need to be used by all users logging into your Alchemer account. Using this link will present users with a login page that has custom branded theme you design below and ensure that users see the customized branding in the application.