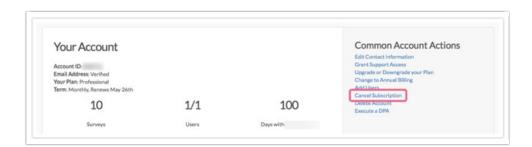

- 1. To cancel your annual subscription, navigate to Account > Summary > Account Overview.
- 2. Click the Cancel Subscription option in the Common Account Actions section.

- 3. On the next screen, make sure to review the FAQs concerning your subscription and billing.
- 4. Input your password, check the box to indicate that you have read everything, and click **Cancel** Paid Subscription to confirm.