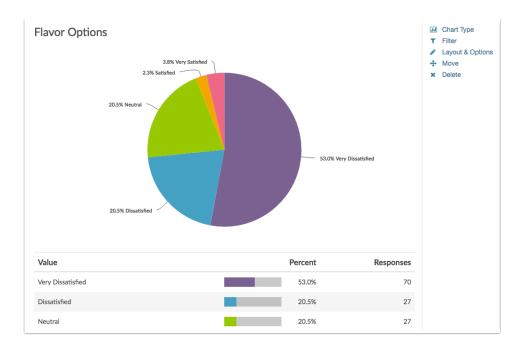

<br>3<br>2.5%<br>3<br>2.5%<br>3<br>2.5%<br>3<br>2.5%<br>3<br>2.5%<br>3<br>2.5%<br>3<br>2.5%<br>3<br>2.5%<br>3<br>2.5%<br>3<br>2.5%<br>3<br>2.5%<br>3<br>2.5%<br>3<br>2.5%<br>3<br>3.5%<br>3<br>3.5%<br>3<br>3.5%<br>3<br>3.5%<br>3<br>3<br>2<br>3<br>3.5%<br>3<br>3<br>3.5%<br>3<br>3<br>3<br>3.5%<br>3<br>3<br>3<br>3<br>3<br>3<br>3<br>3<br>3<br>3<br>3<br>3<br>3<br>3<br>3<br>3<br>3<br>3<br>3 | 3 25 13   6.9% 32.5% 16.9%   2 26 13   5.6% 33.8% 16.9%   8 11 13.4%   2.0% 16 22 | 3   25   13   17     2.5%   16.9%   22.1%     2   26   13   14     2.5%   13   16.9%   18.2%     8   11   13.4%   14     3.3%   16   22   14 | 3   25   13   17   9     2   32.5%   16.9%   12.1%   9     2   33.8%   16.9%   14   12     8   11   13.4%   15.6%   18     3   16   22   14   14 |

Individual Grid Row as a Pie Chart:



## Related Articles