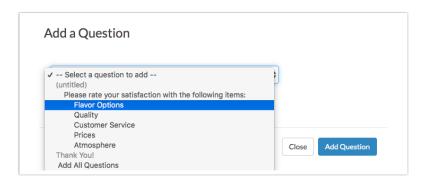

- 1. Click the **Insert** button between any two report elements and select **Question Chart** from the dropdown menu.
- 2. In the next dropdown menu look for your grid question. Instead of selecting the overall question title select the first row of the grid, seen below, and click **Add Question**.

 Continue adding each row of the grid question. This will display the rows of the table in chart format. Beautiful!