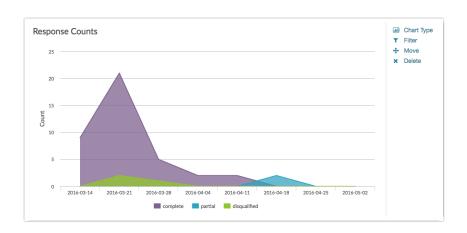

# **Longitudinal Chart Options**

You can change this chart to report on your response data longitudinally by clicking the **Chart Type** option to the right of the Response Count element. In the **Chart Type** dropdown menu, select one of the below longitudinal chart types. Customize your **Longitudinal Range** if you wish.

## Area