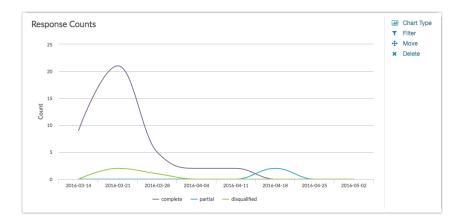

# **Longitudinal Chart Options**

You can change this chart to report on your response data longitudinally by clicking the **Chart Type** option to the right of the Response Count element. In the **Chart Type** dropdown menu, select one of the below longitudinal chart types. Customize your **Longitudinal Range** if you wish.

# Spline