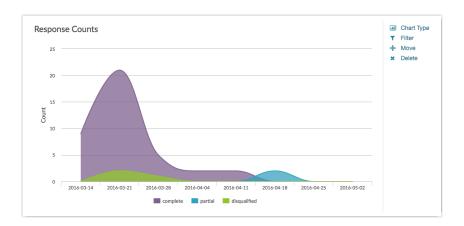

# **Longitudinal Chart Options**

You can change this chart to report on your response data longitudinally by clicking the **Chart Type** option to the right of the Response Count element. In the **Chart Type** dropdown menu, select one of the below longitudinal chart types. Customize your **Longitudinal Range** if you wish.

# Area Spline

Related Articles