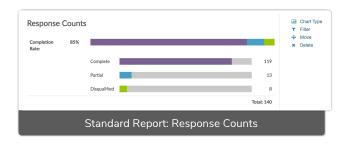

# Standard Report: Response Counts

A Response Metrics chart will be included in all Standard Reports by default. This chart includes a completion rate percentage, as well as complete, partial and disqualified response counts. If you wish to remove this chart simply click the **x** icon to delete it.