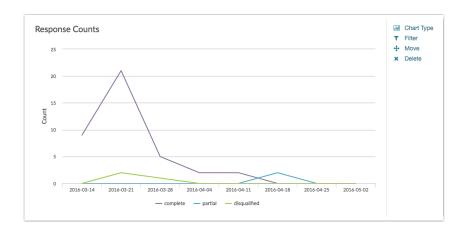

# **Longitudinal Chart Options**

You can change this chart to report on your response data longitudinally by clicking the **Chart Type** option to the right of the Response Count element. In the **Chart Type** dropdown menu, select one of the below longitudinal chart types. Customize your **Longitudinal Range** if you wish.

### Line