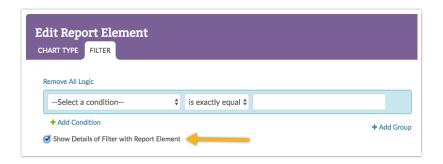

### Available Options for the Contact Card Reporting Element

If you wish to filter the data that displays for the Contact Card element, click the **Filter** option to the right of the Contact Cards element and use the logic builder. Learn more about filtering an individual element.

If you wish to display the specific details of your filters below your chart, check the **Show Details of Filter with Report Element** checkbox below the logic builder.