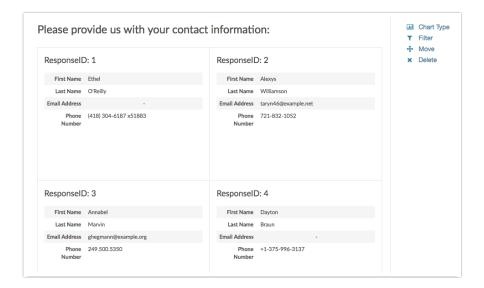

# Standard Report: Contact Cards

Contact cards are used to report on Contact Form Data.

#### **Default Questions**

Contact Form