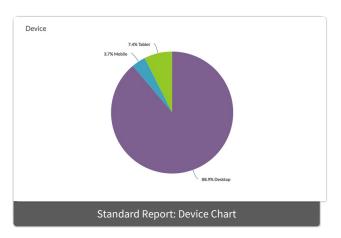

- To do so, within a Standard Report simply click the Insert button between any two charts where you wish to add your device chart.
- Select the **Device Chart** option from the dropdown menu. A pie chart showing the device breakdown will be added to your report.

The added chart will be titled *Device*.

- Click the corresponding **Chart Type** link to customize the chart title.
- Click the corresponding **Filter** link to filter the data displayed within the Device Chart.