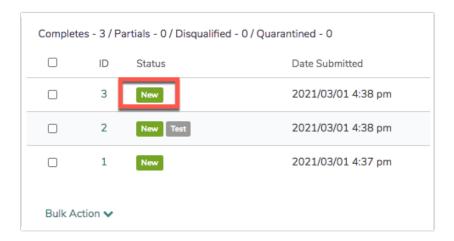

2. At the top of the Individual Responses Grid, a menu displays several actions users can take on a response. Select Mark Selected Test Responses As Real. The Response now displays with a new tag, instead of a test tag under the Status column: