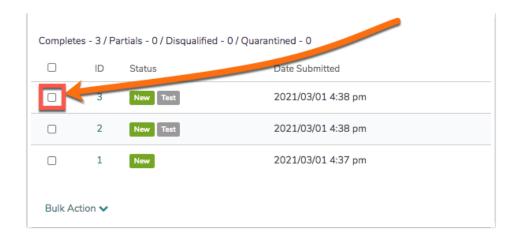

## Convert a Single Test Response to a Real Response

If you need to convert a single Test response to a real response, access your survey's responses via Results > Individual Responses.

1. Click the checkbox to the left of the response ID for the specific response: