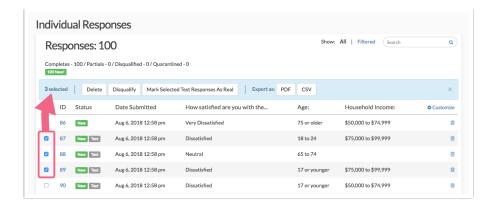

# Convert Multiple Test Responses to Real Responses

To convert multiple Test responses to Real, access your survey's responses via Results > Individual Responses.

1. First, check the boxes associated with the Test responses that you want to convert. A toolbar will appear at the top of the response list.

2. Click the Mark Selected Test Responses As Real button. The selected responses will be immediately converted to Real responses. This action cannot be reversed.