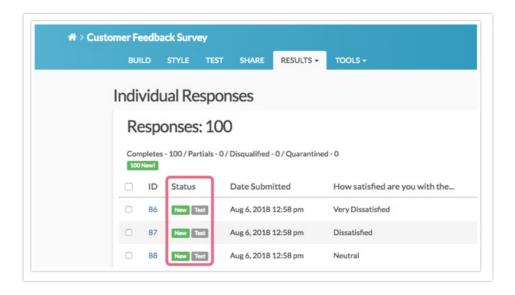

# Convert Test Responses to Live Responses

Alchemer offers a number of testing tools to help you preview the data output of your survey prior to gathering real responses. When you record responses via the **Test** tab, these responses are identified with a **Test** status within **Individual Responses** and within Reports and Exports.