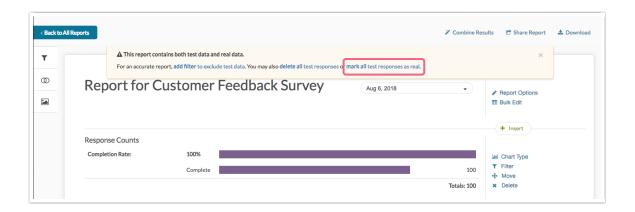

# Convert Test Response via the Standard Report

If your survey contains Test responses, you will see the following notification message at the top of your report when you access a Standard Report associated with the survey:

#### This report contains both test data and real data.

For an accurate report, *add filter to exclude test data*. You may also *delete all test responses* or *mark all test responses as real*.

To convert your Test responses to Real responses via your report, click the option to **mark all test responses as real**. This action is immediate and cannot be reversed.