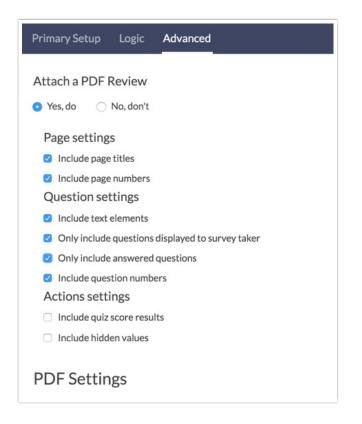

# Send Email and Review Action PDFs

Both Send Email Actions and Review Actions have an option to attach a PDF of the survey response for download. When this option is selected you will have a number of options to customize your PDF. Below we discuss each available option.

#### Page Numbers, Titles and Question Numbers

When selected, the page numbers, page titles and/or question numbers will display in your PDF download.

| Demographics                    |                       |                  |                   |                |                |              |
|---------------------------------|-----------------------|------------------|-------------------|----------------|----------------|--------------|
| Thank you for takin             | g the time to partie  | cipate in our C  | ustomer           | Feedback       | survey!        |              |
| 1. Minet is your gen            | der?                  |                  |                   |                |                |              |
| Female                          |                       |                  |                   |                |                | Text Element |
| 2. What is your age             | ? (                   | Question N       | lumber            |                |                |              |
| 25 to 34                        |                       |                  |                   |                |                |              |
| 3. What is your Hou             | sehold Income?        |                  |                   |                |                |              |
| \$75,000 to \$99,999            |                       |                  |                   |                |                |              |
| 4. What is the highe            | st education level    | you have com     | pleted?           |                |                |              |
|                                 |                       |                  |                   |                |                |              |
| Bachelor's degree               |                       |                  |                   |                |                |              |
| •                               |                       |                  |                   |                |                |              |
| Feedback                        | level of satisfaction | on with the foll | owing:            |                |                |              |
| Feedback                        | level of satisfaction |                  | owing:<br>Neutral | Satisfied      | Very Satisfied |              |
| Feedback                        |                       |                  |                   | Satisfied<br>X | Very Satisfied |              |
| Feedback<br>5. Please rate your |                       |                  |                   |                | Very Satisfied |              |

## Only include questions displayed to the survey taker

When selected, this option will exclude questions that were not displayed to the respondent as a

result of logic.

#### Only include answered questions

When selected, this option will exclude questions that were answered.