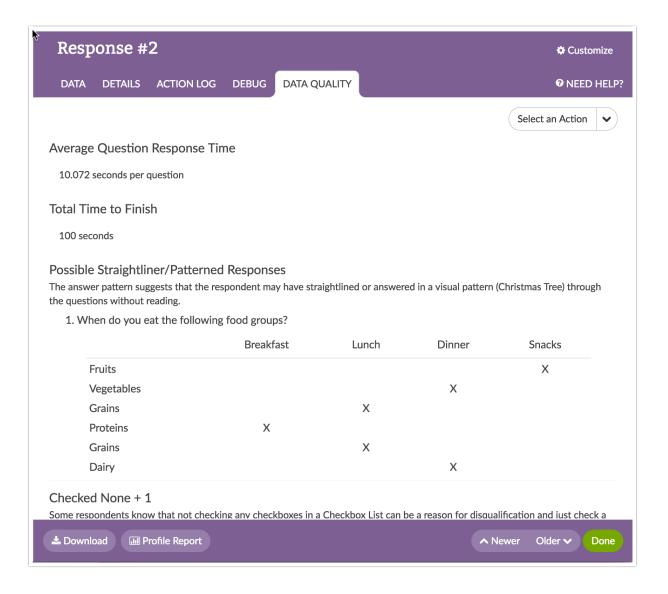

### **Total Time to Finish**

Total time to finish is the time spent on all pages. Each time a page loads we record a start time for the page. When the respondent submits the page a end time is recorded. In this way we have a page time for each page by subtracting the end time for the page from the start time. These are summed to get the total time to finish.

## Average Question Response Time

This is computed by dividing Total Time to Finish divided by the number of questions in the survey. This is computed for all responses that progress pass the first page of the survey.

# Possible Straightliner/Patterned Responses

The answer pattern suggests that the respondent may have straightlined or answered in a visual pattern (Christmas Tree) through the questions without reading.

## Checked None + 1

Some respondents know that not checking any checkboxes in a Checkbox List can be a reason for disqualification and just check a single random checkbox to get by. The following questions have only a single checkbox checked.