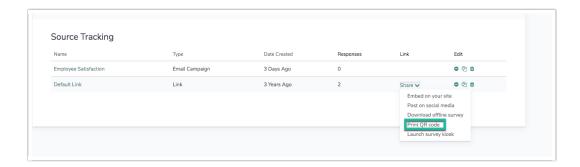

- Link Open/Close Dates Provide dates for your QR code to be accessible to respondents.
- URL Variables This option allows you to automatically pass unique URL variables through the embed link for each respondent that accesses the survey. You do not have to include an & for the first value.
- Language If you have multiple languages in your survey, you can choose which language
  will display by default in this particular embed. If you choose "auto" the system will
  automatically detect the language of the browser the respondent is using and display that
  option if it's available. If not, it will default to English.
- 3. To share this link, click the **Share** dropdown and select **Print QR code** to download or copy the URL to your QR code.