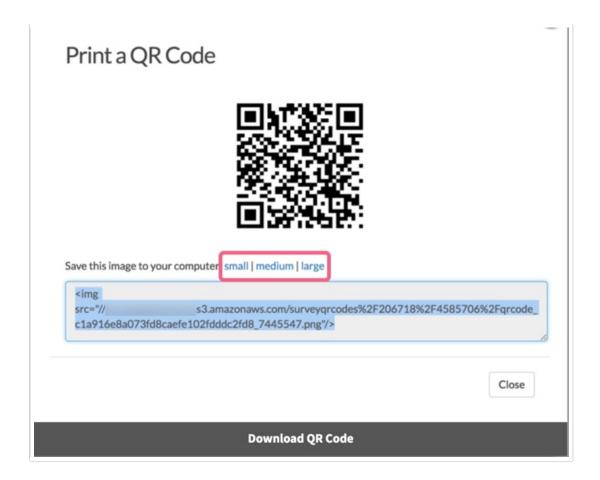

## Create a QR Code

- 1. Go to the Share tab and scroll to the Email Campaigns and Source Tracking section.
- 2. Within the On-site/Offline column, click the Print a QR Code option.

3. From here you can download a small, medium, or large QR code image to your computer for printed materials. You can also copy the image URL.