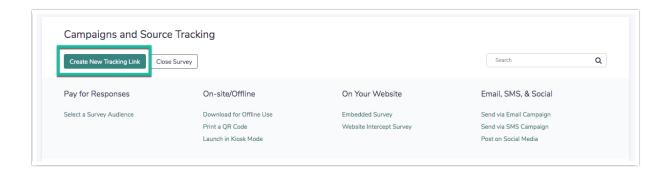

## Making Customizations to Your QR Code

If you would like to make customizations to your QR code you will need to create a dedicated QR code link.

1. To do so click the **Create New Tracking Link** button on the **Share** tab. As this option indicates, this will also allow you to track and segment responses by campaign.