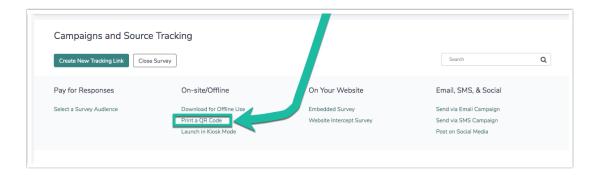

## Create a QR Code

- 1. Go to the Share tab and scroll to the Email Campaigns and Source Tracking section.
- 2. Within the On-site/Offline column, click the Print a QR Code option.

3. From here you can download a small, medium, or large QR code image to your computer for printed materials. You can also copy the image URL.