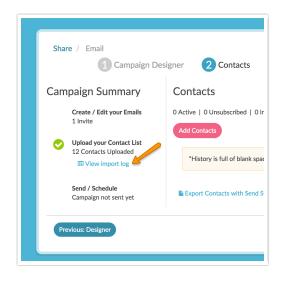

If one of the contacts in your spreadsheet file is not a valid email address, this email is set to alert you of that.

More detail can be found by downloading the import log which is available within your Email Campaign on the Contacts step.