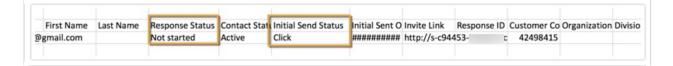

## Clicks in Email Campaign Status Log

If you are using Email Campaigns you can also compute an abandoned statistic from the Status Log. The **Send Status** field will show **Click** and the **Response Status** will remain **Not started** for all contacts who abandon survey sent out via Email Campaigns. Status Logs are available within email campaigns on both the **Contacts** step and the **Delivery Statistics** step by clicking **Export Contacts with Send Status**.