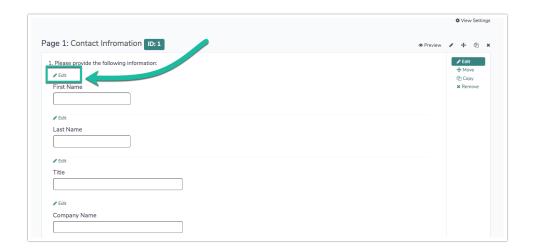

If you have a need to customize where questions appear side-by-side versus where they don't, you can do so! Using the above example:

1. We edit the First Name sub-question.

2. We then navigate to the sub-question's Layout tab and locate the Line Break section. Next, we check the box to Put a line break after this question. You may notice that you can also adjust the Textbox Width here if the default size is not to your liking.

3. Make sure to Save Question. Adding a line break will result in the Last Name sub-question appearing below the First Name sub-question: