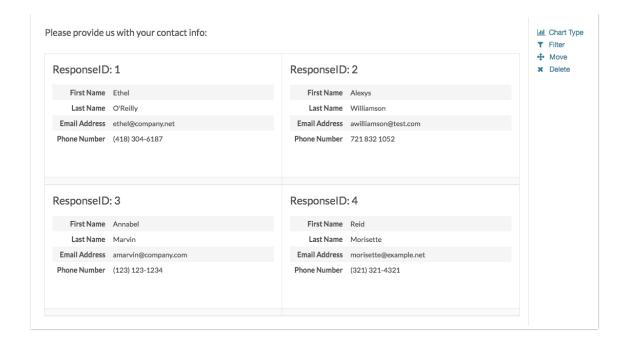

### Standard Report

In the Standard Report your Contact Form data will report in Contact Cards which you can page through to review.

- See additional compatible chart types
- See what other report types are compatible