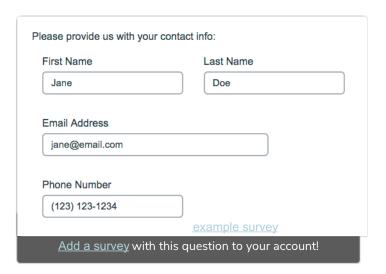

# **Sub Question Options**

There are several options that can help you customize the layout and validation of your contact group sub-questions. You will notice that certain sub-questions automatically appear side-by-side, while others do not, for example First Name & Last Name: