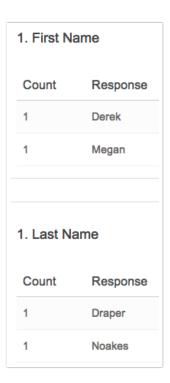

### Legacy Summary Report

In the Legacy Summary Report the Contact Form data will report as an Appendix element for each Textbox field in the Contact Group.