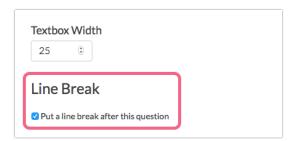

If you have a need to customize where questions appear side-by-side versus where they don't, you can do so! Using the above example:

1. We edit the First Name sub-question.

2. We then navigate to the sub-question's Layout tab and locate the Line Break section. Next, we check the box to Put a line break after this question. You may notice that you can also adjust the Textbox Width here if the default size is not to your liking.

3. Make sure to Save Question. Adding a line break will result in the Last Name sub-question appearing below the First Name sub-question: