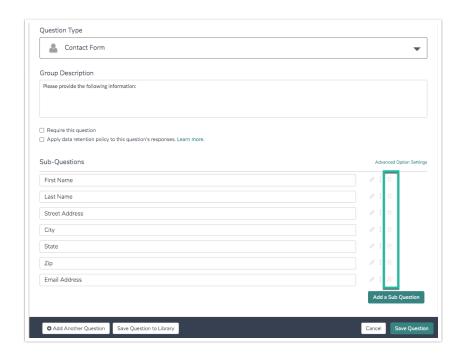

### Setup

- 1. Click the Question link on the page where you would like to add your Contact Form question.
- 2. Select Contact Form from the Question Type dropdown and enter the question you wish to

3. Customize your Contact Form sub-questions. You can delete unwanted question fields using the **red trash bin** or customize the sub-question text.

4. Click Save Question when finished.