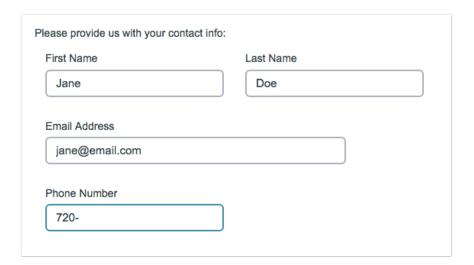

# Survey Taking

On a desktop and most laptops, the Custom Form question type looks like so.

When optimized for mobile devices the Custom Form question type looks very similar but a line break will added between subquestions to prevent the need for horizontal scrolling on smaller screens.

By default, survey questions show one at a time on mobile devices to prevent the need for scrolling on smaller screens. You can turn off this one-at-a-time interaction if you wish.

| Survey                                    |
|-------------------------------------------|
| Please provide us with your contact info: |
| First Name                                |
| Jane                                      |
| Last Name                                 |
| Doe                                       |
| Email Address                             |
| jane@email.com                            |
| Phone Number                              |
| 720-                                      |
|                                           |
|                                           |
|                                           |
|                                           |
|                                           |
| 0%                                        |