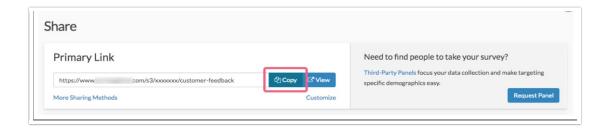

You can set this up with a URL Redirect Action; it's pretty easy!

1. Start by copying your survey link on the Share tab.

2. Next, head over to the **Build** tab and scroll to the Thank You page and click the **Add New: Action** link at the bottom of the page and select **URL Redirect** from the **Add Action** screen.