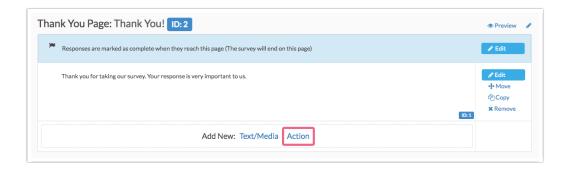

You can set this up with a URL Redirect Action; it's pretty easy!

1. Start by copying your survey link on the Share tab.

2. Next, head over to the **Build** tab and scroll to the Thank You page and click the **Add New: Action** link at the bottom of the page and select **URL Redirect** from the **Add Action** screen.