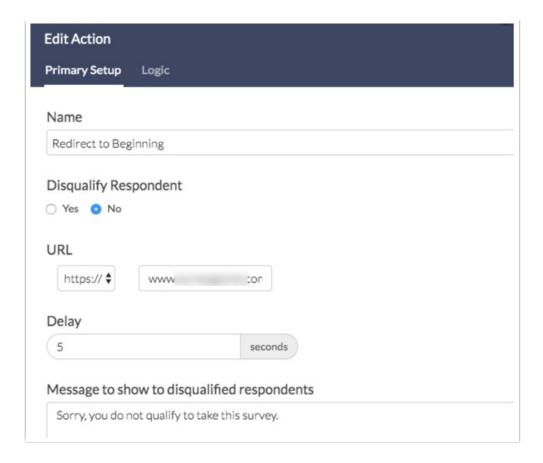

- 3. Give your action a name (this is internal only). Paste your survey link In the URL field.
  - If you wish to have a brief delay before respondents are redirected enter it in seconds in the Delay field.
  - Click Save Action when you are finished.