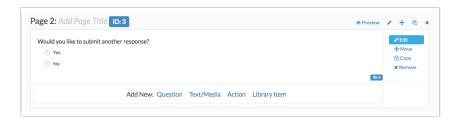

## **Optional Customization**

You might want to make your redirect conditional, say for example, when the respondent indicates that they wish to record another response.

1. To set this up, first, add the question you wish to base the redirect off of.