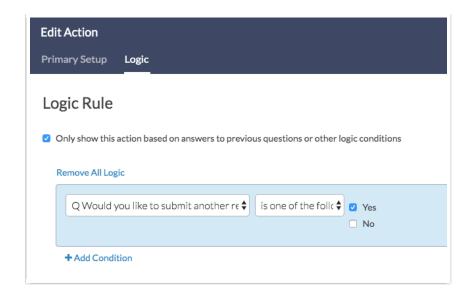

## **Optional Customization**

You might want to make your redirect conditional, say for example, when the respondent indicates that they wish to record another response.

1. To set this up, first, add the question you wish to base the redirect off of.

2. Next, edit your URL Redirect Action and go to the Logic tab. Select Only show this action based on answers to previous questions or other logic conditions and complete the logic condition for when you wish to have respondents redirected.