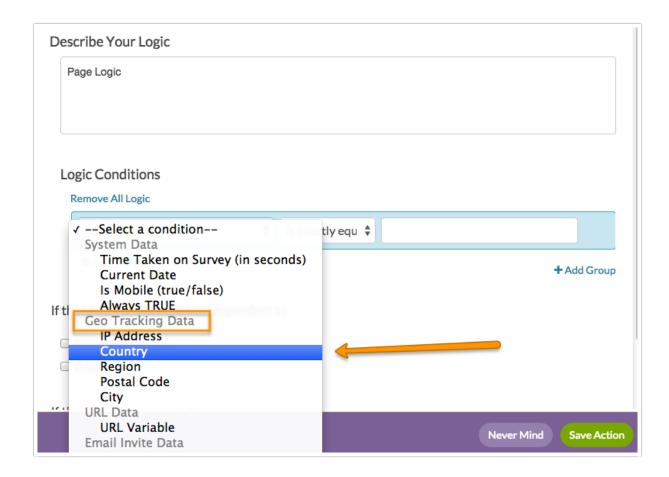

## Add Disqualify Logic

Directly below the Intro page, click Skip/Disqualify Logic.

Under the Logic Conditions section, click on the Select a condition menu and locate the Geo Tracking Data section - select Country.