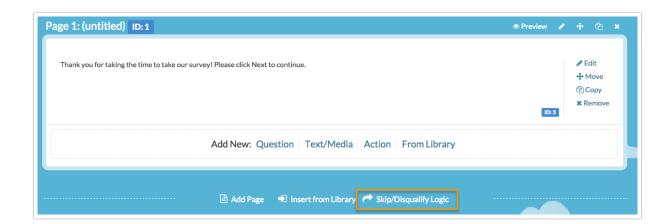

For our example, we want to restrict our survey to only those individuals who are located in the United Kingdom. We will be using Skip/Disqualify Logic to do so.

## Add Disqualify Logic

Directly below the Intro page, click Skip/Disqualify Logic.

Under the Logic Conditions section, click on the Select a condition menu and locate the Geo Tracking Data section - select Country.