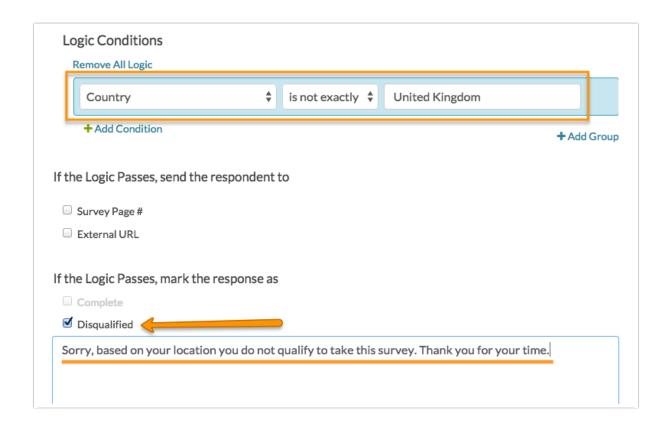

In our example, we want to **Disqualify** all respondents who are not in the United Kingdom. We will use the **is not exactly equal to** condition and manually type in **United Kingdom** in the open text field.

Below, in the If the Logic Passes, mark the response as section, we will check the Disqualified box.

Our finished logic condition will look like this:

Feel free to customize the above Disqualified message if our default messaging does not suit your needs.

## Result

We have built our condition to evaluate the respondent's country (collected by our system as Geo Data) and if that country is not exactly equal to the United Kingdom, we have indicated that the respondent should be disqualified.