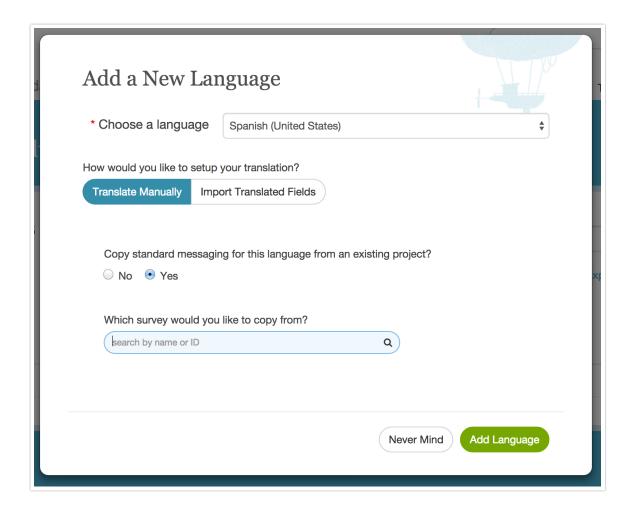

This can be pretty time consuming, that's why if you've already translated standard messaging in a survey, we've built the ability to reuse these standard messages.

Take advantage this tool when adding a new language to your survey. Go to Tools > Text & Translations and click Add Language. Choose your language and select Yes for the option to Copy standard messaging for this language from an existing project. A search box will appear where you can type in the name or ID of the survey with the translated elements and click Add Language. Et voila! All your standard message translations will copy over, saving you tedious data entry time!