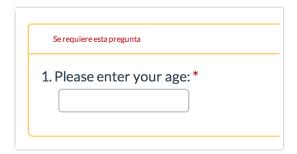

## Reuse Translations for Standard Messaging and Survey Controls

For each language translation you provide for your survey respondents you'll need to translate the standard messaging and survey controls, such as, the Next and Back buttons, required and validation errors.